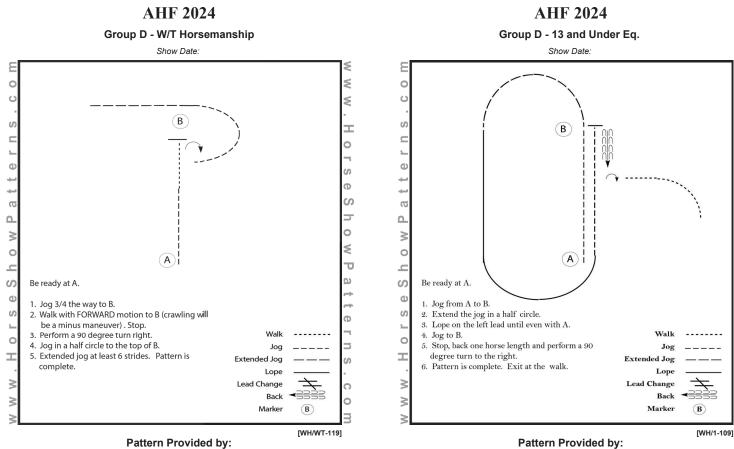

# **AHF 2024**

### Pattern Provided by:

Group D - W/T Eq.

Group D - 13 and Under Eq.

Pattern Provided by:

Pattern Provided by:

©2024 HorseShowPatterns.com. All Rights Reserve

Pattern Provided by: