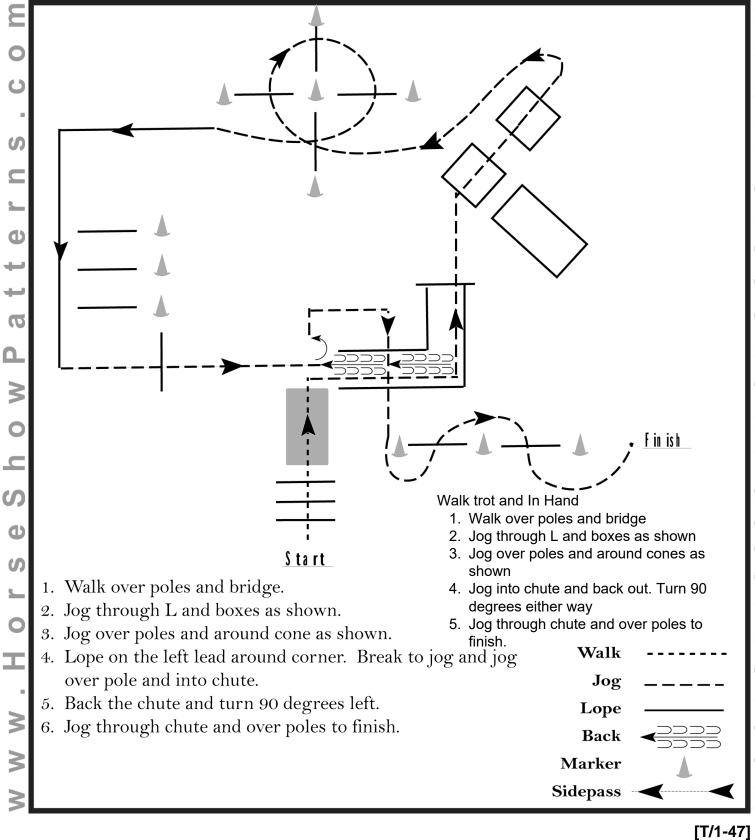

#### Group D - All Ages Trail

Show Date:

### Pattern Provided by:

Group D - W/T Eq.

Group D - 13 and Under Eq.

Pattern Provided by:

Pattern Provided by:

©2024 HorseShowPatterns.com. All Rights Reserve

Pattern Provided by: