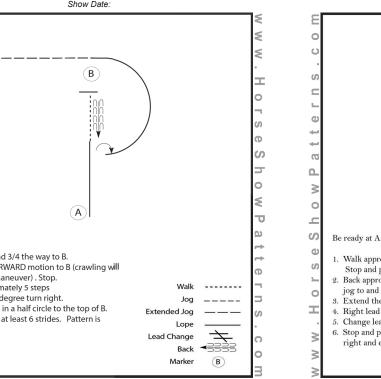

# **AHF 2024**

#### Group D - All Ages Trail

Show Date:

### Pattern Provided by:

Group D - W/T Eq.

Group D - 13 and Under Eq.

Pattern Provided by:

Pattern Provided by:

©2024 HorseShowPatterns.com. All Rights Reserve

Pattern Provided by: